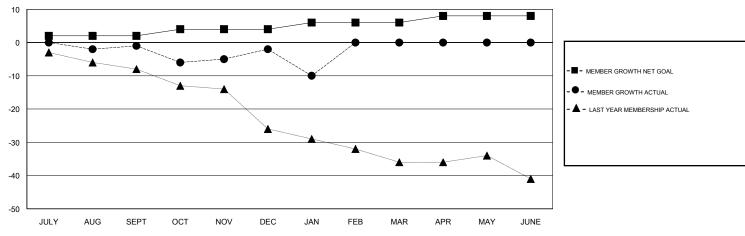

## District 28 U

Results as of: 01/31/2019

| Clubs  RESULTS FOR 2018-2019 |   |   |   | Members  RESULTS FOR 2018-2019 |   |    |    |
|------------------------------|---|---|---|--------------------------------|---|----|----|
|                              |   |   |   |                                |   |    |    |
| JULY/AUG/SEPT                | 0 | 0 | 0 | JULY/AUG/SEPT                  | 2 | 5  | 6  |
| OCT/NOV/DEC                  | 0 | 0 | 0 | OCT/NOV/DEC                    | 2 | 12 | 12 |
| JAN/FEB/MAR                  | 0 | 0 | 0 | JAN/FEB/MAR                    | 2 | 0  | 8  |
| APR/MAY/JUNE                 | 0 | 0 | 0 | APR/MAY/JUNE                   | 2 | 0  | 0  |
|                              |   |   |   |                                |   |    |    |

## GOALS AND ACTUAL MEMBERS CUMULATIVE

| DROPPED CLUBS: 0  DROPPED MEMBERS |    | 9 CLUBS OF 30 ADDED 1 OR MORE<br>NEW MEMBERS | GENDER DISTRIBUTION  MALE 367 (74.14%)  FEMALE 128 (25.86%)  Women Percentage Fiscal Year Goal: 0% |     |
|-----------------------------------|----|----------------------------------------------|----------------------------------------------------------------------------------------------------|-----|
| DECEASED                          | 4  | CLICK HERE FOR CUMULATIVE                    | TOTAL FAMILY UNIT MEMBERS                                                                          | 107 |
| CLUB CANCELLED                    | 0  | MEMBERSHIP DATA                              |                                                                                                    | 54  |
| OTHER                             | 22 |                                              | FAMILY MEMBERS PAYING HALF DUES                                                                    | 54  |
| TOTAL                             | 26 |                                              |                                                                                                    |     |